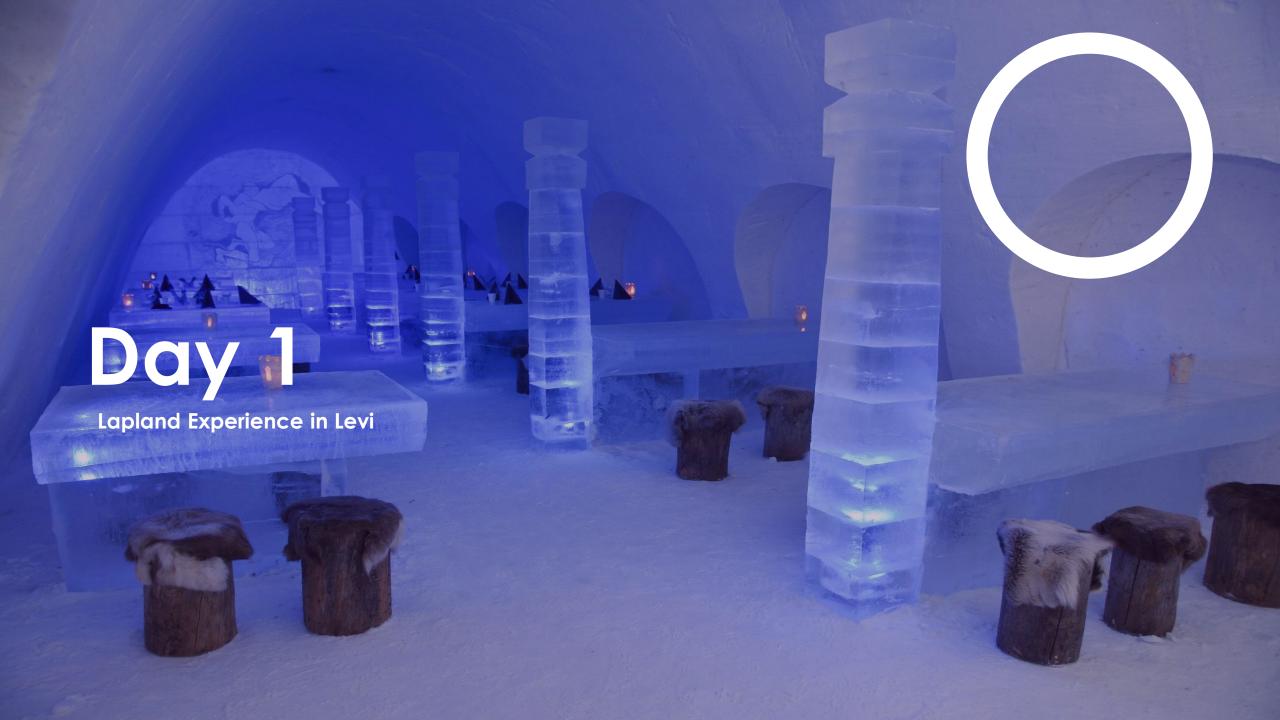

## Evening

A welcome dinner of high quality Lappish cuisine is presented in an atmospheric kammi in front of an open fire.