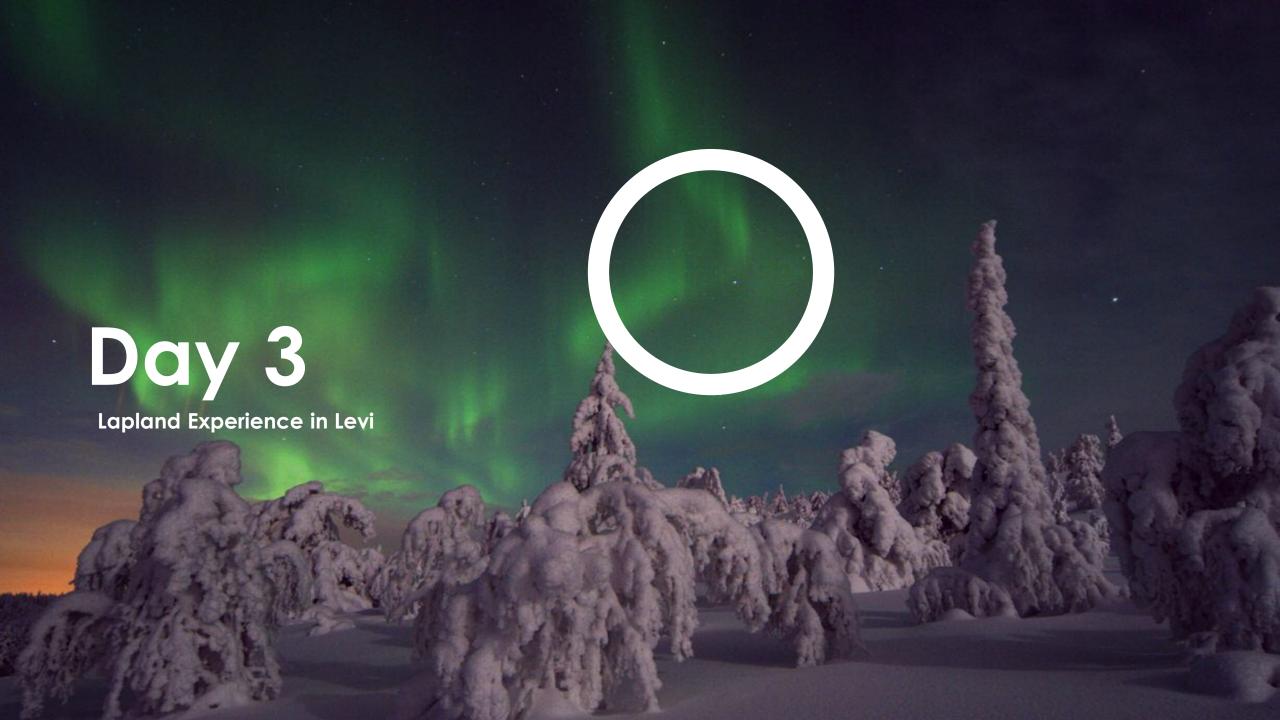

### Morning and Afternoon - Hit the slopes

Exciting Arctic Rally driving experience including driving flat out as a co-pilot to a professional driver around a snow-covered track, ice karting races and a stunt show.

After lunch, guests are challenged to take on the best downhill skiing slopes in Finland. Levi is Finland's premier downhill ski resort, ideal for beginners and experienced skiers alike, including gentle slopes to black World Cup runs.